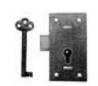

ass.

Product #: 440015 Price: \$59.40



Wardrobe lock, right hand, height 89mm, width 46mm, keyhole offset 22mm, unpolished brass.

Product #: 440016 Price: \$59.40



Half mortice drawer/cupboard lock, right hand, face plate 1-5/8" x 2-1/2", offset 13/16" plus key

Product #: 450079 Price: \$13.50

### Cupboard (Surface)



Steel cupboard lock, 1 key, 1 lever, 2 way key, 63mm x 33mm (16mm offset), black finish

Product #: 420095 Price: \$5.85



Steel cupboard lock, 1 key, 1 lever, 2 way key, 63mm x 33mm (16mm offset), brass plated

Product #: 420080 Price: \$5.85



Cupboard Lock 1 lever, Brass/1 lever/1 way key/2 key, 64mm x 36 (18) UB

Product #: 420077 Price: \$15.20



Cupboard lock, 1 lever, 1 way key, 51mm x 26mm (13mm offset), unpolished brass

Product #: 420078 Price: \$15.95



Cupboard Lock, Brass, 1 lever, 1 way key, 1 key, backing plate 76mm x 36mm, 18mm offset to keyhole, unpolished brass.

Product #: 420079 Price: \$16.95



Straight cupboard lock, tumbler action, 2 way key, 38mm (1-1/2")x 20mm (10mm offset), unpolished

Product #: 420033 Price: \$13.18



Steel cupboard lock, tumbler action, 1 way key, 76mm x 54mm (27mm offset), steel

Product #: 420002 Price: \$25.95



Steel cupboard lock, tumbler action, 1 way key, 102mm x 54mm (27mm offset), steel

Product #: 420003 Price: \$29.95





### Furniture Hardware Catalogue Locks-> Till & Drawer Locks



Straight cupboard lock, tumbler action, 2 way key, 38mm (1-1/2"),x 20mm (10mm offset), unpolished brass

Product #: 420004 Price: \$26.35



Straight cupboard lock,tumbler action, 2 way key, 51mm (2")x 29mm