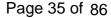

#### **Drawer Handles**

Oval handle, with bale die cast zinc alloy, front fix, 70mm x 46mm, antique finish.

Product #: 620184 Price: \$6.50

Pressed brass pull handle. Sunburst pattern. Polished Brass finish. 95mm x 38mm