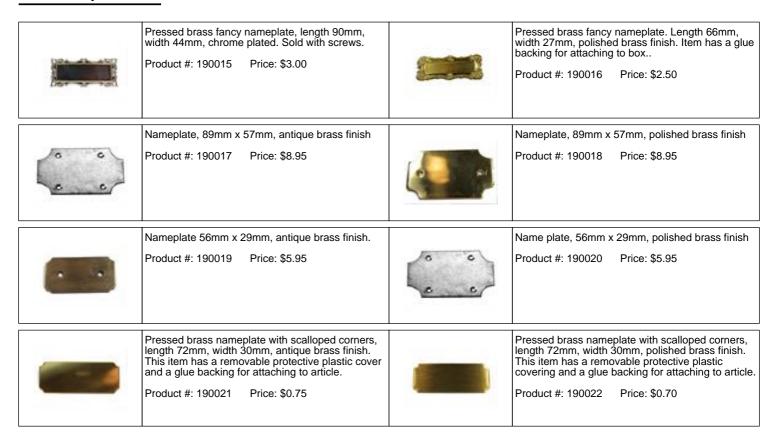

Brass Box Foot, set of 4, 28.5mm x 12.7mm. Can be used as a brass knob with end insert.

Product #: 260294 Price: \$9.96



Stamped Brass exterior trunk ornament. Overall: 1/2"diameter

Product #: 260021 Price: \$1.75



Victorian style decorative corner for small box or picture frame. Overall: 1-1/8" x 1-1/8", Stamped Brass

Product #: 260022 Price: \$2.00



Victorian style decorative corner for small box or picture frame. Overall: 1-1/2" x 1-1/2". Stamped Brass

Product #: 260024 Price: \$3.25



Brass chest corner, 38mm x 38mm x 19mm, cast brass, polished brass finish

Product #: 260014 Price: \$7.50



Brass chest corner, 63mm x 63mm x 19mm, cast brass, polished brass finish

Product #: 260016 Price: \$10.00



## Furniture Hardware Catalogue Box Fittings-> Stays

### Nameplates



### Stays

Phone: 61-7-33915764

Fax: 61-7-31126197

|   | Friction Stay BROWN 300mm                                                                                       |   | Friction Stay WHITE 300mm                                                                                      |  |  |
|---|-----------------------------------------------------------------------------------------------------------------|---|----------------------------------------------------------------------------------------------------------------|--|--|
| 1 | Product #: 240040 Price: \$3.50                                                                                 |   | Product #: 240041 Price: \$3.50                                                                                |  |  |
|   | Box stays,