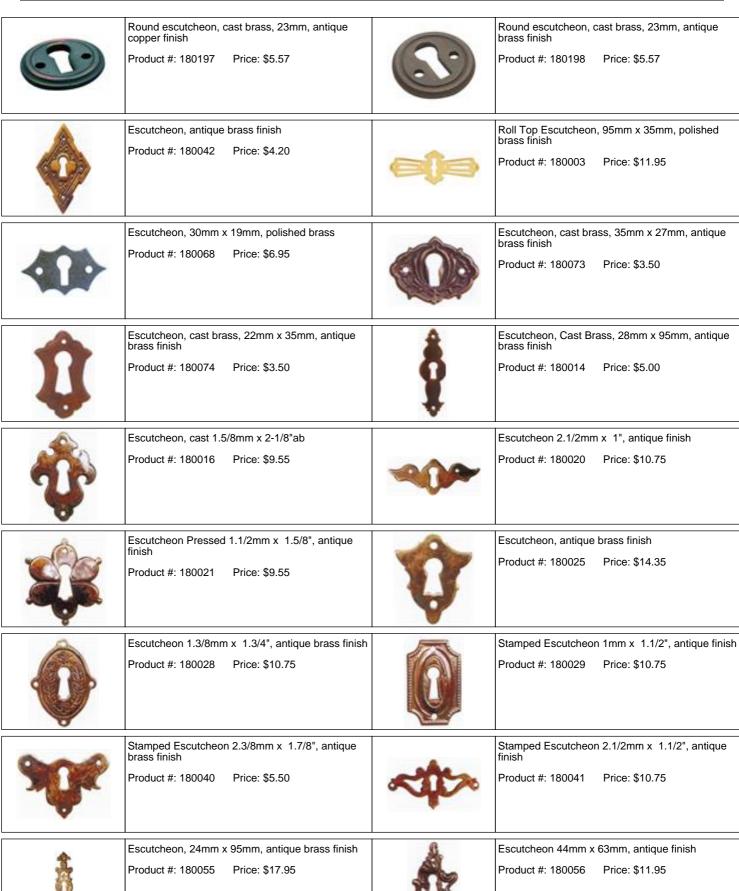

hed brass finish  Product #: 180190 Price: \$4.41   |
| 0  | Insert Escutcheon, Cast Brass 16 x 28mm insert, polished brass finish  Product #: 180191 Price: \$2.89   | 3 | Insert escutcheon, cast brass, 23mm insert, 25mm overall, polished brass finish  Product #: 180192 Price: \$4.99 |
|    | Escutcheon SB, Stamped Brass Sheet, 40mm x 30mm, polished brass finish  Product #: 180193 Price: \$3.89  |   | Round Escutcheon, Cast Brass 23mm, polished brass finish  Product #: 180194 Price: \$4.99                        |
| 0. | Oval Escutcheon, Cast Brass 16mm x 28mm, polished brass finish  Product #: 180195 Price: \$2.52          |   | Escutcheon SB, Stamped Brass Sheet, 40mm x 30mm, antique brass finish  Product #: 180196 Price: \$4.31           |





Phone: 61-7-33915764

Fax: 61-7-31126197







|         | Escutcheon, antique finish  Product #: 180057 Price: \$9.95                                                       | 911 | Escutcheon 38mm x 44mm, polished brass finish Product #: 180059 Price: \$4.50                                       |
|---------|-------------------------------------------------------------------------------------------------------------------|-----|---------------------------------------------------------------------------------------------------------------------|
|         | Round escutcheon, cast alloy, 32mm db Product #: 180066 Price: \$3.50                                             | ģ   | Vertical Escutcheon, Cast Brass, 30mm x 100mm, antique brass finish  Product #: 180001 Price: \$7.70                |
| -0HQH0- | Horizontal Escutcheon, Cas