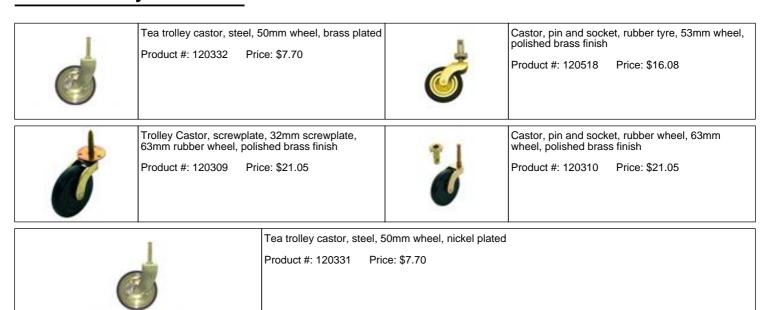

| Mother of pearl piece, 16mm x 16mm x 2mm Product #: 290687 Price: \$5.95      |  | Mother of pearl piece, 8mm x 8mm x 2 Product #: 290688 Price: \$2.15    |
|                                                                                          | Mother of pearl diamond piece, 9mm x 14mm x 2 Product #: 290689 Price: \$2.15 |  | Brass chain per metre, unpolished brass Product #: 220061 Price: \$7.50 |
| Solid brass strip, 300mm x 25mm x .7mm, unpolished brass Product #: 260046 Price: \$0.00 |                                                                               |  | ned brass                                                               |

## Castors & Wheels

### Tea Trolley Wheels

Phone: 61-7-33915764

Fax: 61-7-31126197





# Furniture Hardware Catalogue Castors & Wheels-> Screw Plate Castors

#### Pin & Socket Castors

| *        | Castor, pin and socket, steel pintle, 25mm white porcelain wheel, polished brass finish  Product #: 120481 Price: \$9.29  | Castor, pin and socket, steel pintle, 29mm white porcelain wheel, polished brass  Product #: 120483 Price: \$12.85        |
|----------|---------------------------------------------------------------------------------------------------------------------------|---------------------------------------------------------------------------------------------------------------------------|
|          | Castor, pin and socket, steel pintle, 32mm white porcelain wheel, polished brass finish  Product #: 120484 Price: \$12.66 | Castor, pin and socket, steel pintle, 3