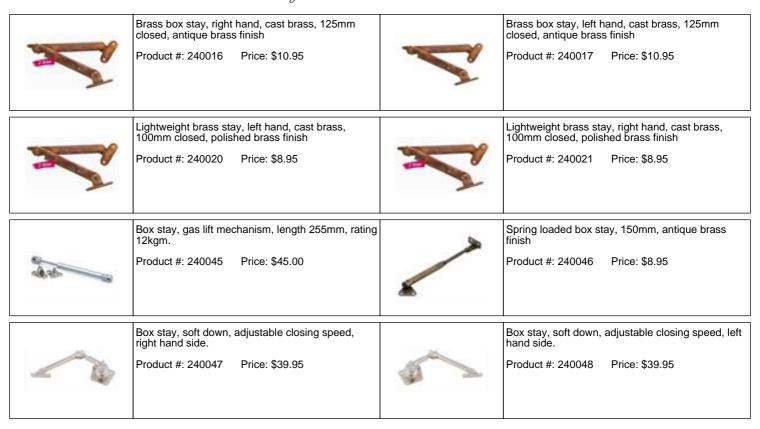

| 1 | Product #: 240040 Price: \$3.50                                                                                 |   | Product #: 240041 Price: \$3.50                                                                                |  |  |
|   | Box stays, 65mm, brass plated Product #: 220143 Price: \$2.40                                                   |   | Box stays, pair (left hand & right hand), 90mm closed, polished brass finish  Product #: 240030 Price: \$18.85 |  |  |
|   | Box stays, pair (left hand & right hand), 150mm closed, polished brass finish  Product #: 240031 Price: \$30.82 | X | Sliding desk stay, 245mm, polished brass finish Product #: 240015 Price: \$26.35                               |  |  |





## Furniture Hardware Catalogue Box Fittings->Small Box Catches



### **Small Box Catches**

Phone: 61-7-33915764

Fax: 61-7-31126197

| Cutlery canteen catch, 31mm x 20mm, screws supplied, polished brass  Product #: 220083 Price: \$2.50   | 000000<br>00000             | Jewellery box catch, 26mm x 11mm, unpolished brass  Product #: 220091 Price: \$2.50   |
|--------------------------------------------------------------------------------------------------------|-----------------------------|---------------------------------------------------------------------------------------|
| Cutlery canteen clip, 23mm, unpolished brass Product #: 220090 Price: \$0.60                           | *                           | Box catch, sprung, 32mm x 30mm, brass plated Product #: 220193 Price: \$3.80          |
| Box catch, fanned, 30mm x 20mm, brass plated, polish