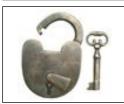

### Furniture Hardware Catalogue Table of Contents

| Handle  | S                                         |
|---------|-------------------------------------------|
|         | Pedestal Handles                          |
|         | Drawer Handles                            |
|         | Bale Handles                              |
|         | Bale & Backplate                          |
|         | Drops                                     |
|         | D Pulls                                   |
|         | Flush Fittings                            |
|         | Knobs                                     |
|         | Cup Pulls                                 |
|         | Box & Trunk       3         Rings       3 |
|         | Rings                                     |
| Locks   | Other Hamiles                             |
| Locks   | Keys                                      |
|         | Escutcheons                               |
|         | Cupboard (Half Mortice)                   |
|         | Cupboard (Surface)                        |
|         | Mortice & Rebate Locks                    |
|         | Till & Drawer Locks                       |
|         | Box Locks                                 |
|         | Other Locks                               |
|         | Tassels                                   |
| Catche  | S                                         |
|         | Hooks & Eyes                              |
|         | Ball Catches                              |
|         | Cupboard Catches                          |
|         | Magnetic Catches                          |
|         | Ice Box Catches                           |
|         | Elbow Catches                             |
|         | Striker Plates                            |
|         | Hasp & Staple                             |
|         | Slide & Barrel Bolts                      |
|         | Offset Catches                            |
|         | Box Catches                               |
| Day 5:4 |                                           |
| Box Fit | tings<br>Small Box Locks                  |
|         | Small Box Hinges         6                |
|         | Corners, Feet                             |
|         | Nameplates                                |
|         | Stays                                     |
|         | Small Box Catches                         |
|         | Straps                                    |
|         | Other Fittings                            |
| Castors | s & Wheels                                |
|         | Tea Trolley Wheels                        |
|         | Pin & Socket Castors                      |
|         | Screw Plate Castors                       |
|         | Cup Castors                               |
|         | Castor Cups                               |
|         | Wooden Castors                            |
|         | Collars                                   |
|         | Bed Castors                               |
|         | Other Castors                             |
| Hinges  | Tilliana                                  |
|         | T Hinges                                  |
|         | , •                                       |
|         | Butt Hinges                               |
|         | Strap Hinges                              |
|         | Centre Hinges                             |
|         | H Hinges                                  |
|         | Screen Hinge                              |
|         | Offset Hinge                              |
|         | Overlay Hinge                             |
|         |                                           |