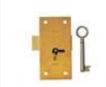

### Furniture Hardware Catalogue Table of Contents

| Handle  | S                                         |
|---------|-------------------------------------------|
|         | Pedestal Handles                          |
|         | Drawer Handles                            |
|         | Bale Handles                              |
|         | Bale & Backplate                          |
|         | Drops                                     |
|         | D Pulls                                   |
|         | Flush Fittings                            |
|         | Knobs                                     |
|         | Cup Pulls                                 |
|         | Box & Trunk       3         Rings       3 |
|         | Rings                                     |
| Locks   | Other Hamiles                             |
| Locks   | Keys                                      |
|         | Escutcheons                               |
|         | Cupboard (Half Mortice)                   |
|         | Cupboard (Surface)                        |
|         | Mortice & Rebate Locks                    |
|         | Till & Drawer Locks                       |
|         | Box Locks                                 |
|         | Other Locks                               |
|         | Tassels                                   |
| Catche  | S                                         |
|         | Hooks & Eyes                              |
|         | Ball Catches                              |
|         | Cupboard Catches                          |
|         | Magnetic Catches                          |
|         | Ice Box Catches                           |
|         | Elbow Catches                             |
|         | Striker Plates                            |
|         | Hasp & Staple                             |
|         | Slide & Barrel Bolts                      |
|         | Offset Catches                            |
|         | Box Catches                               |
| Day 5:4 |                                           |
| Box Fit | tings<br>Small Box Locks                  |
|         | Small Box Hinges         6                |
|         | Corners, Feet                             |
|         | Nameplates                                |
|         | Stays                                     |
|         | Small Box Catches                         |
|         | Straps                                    |
|         | Other Fittings                            |
| Castors | s & Wheels                                |
|         | Tea Trolley Wheels                        |
|         | Pin & Socket Castors                      |
|         | Screw Plate Castors                       |
|         | Cup Castors                               |
|         | Castor Cups                               |
|         | Wooden Castors                            |
|         | Collars                                   |
|         | Bed Castors                               |
|         | Other Castors                             |
| Hinges  | Tilliana                                  |
|         | T Hinges                                  |
|         | , •                                       |
|         | Butt Hinges                               |
|         | Strap Hinges                              |
|         | Centre Hinges                             |
|         | H Hinges                                  |
|         | Screen Hinge                              |
|         | Offset Hinge                              |
|         | Overlay Hinge                             |
|         |                                           |