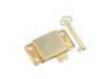

### Furniture Hardware Catalogue Table of Contents

| Handle  | S                                         |
|---------|-------------------------------------------|
|         | Pedestal Handles                          |
|         | Drawer Handles                            |
|         | Bale Handles                              |
|         | Bale & Backplate                          |
|         | Drops                                     |
|         | D Pulls                                   |
|         | Flush Fittings                            |
|         | Knobs                                     |
|         | Cup Pulls                                 |
|         | Box & Trunk       3         Rings       3 |
|         | Rings                                     |
| Locks   | Other Hamiles                             |
| Locks   | Keys                                      |
|         | Escutcheons                               |
|         | Cupboard (Half Mortice)                   |
|         | Cupboard (Surface)                        |
|         | Mortice & Rebate Locks                    |
|         | Till & Drawer Locks                       |
|         | Box Locks                                 |
|         | Other Locks                               |
|         | Tassels                                   |
| Catche  | S                                         |
|         | Hooks & Eyes                              |
|         | Ball Catches                              |
|         | Cupboard Catches                          |
|         | Magnetic Catches                          |
|         | Ice Box Catches                           |
|         | Elbow Catches                             |
|         | Striker Plates                            |
|         | Hasp & Staple                             |
|         | Slide & Barrel Bolts                      |
|         | Offset Catches                            |
|         | Box Catches                               |
| Day 5:4 |                                           |
| Box Fit | tings<br>Small Box Locks                  |
|         | Small Box Hinges         6                |
|         | Corners, Feet                             |
|         | Nameplates                                |
|         | Stays                                     |
|         | Small Box Catches                         |
|         | Straps                                    |
|         | Other Fittings                            |
| Castors | s & Wheels                                |
|         | Tea Trolley Wheels                        |
|         | Pin & Socket Castors                      |
|         | Screw Plate Castors                       |
|         | Cup Castors                               |
|         | Castor Cups                               |
|         | Wooden Castors                            |
|         | Collars                                   |
|         | Bed Castors                               |
|         | Other Castors                             |
| Hinges  | Tilliana                                  |
|         | T Hinges                                  |
|         | , •                                       |
|         | Butt Hinges                               |
|         | Strap Hinges                              |
|         | Centre Hinges                             |
|         | H Hinges                                  |
|         | Screen Hinge                              |
|         | Offset Hinge                              |
|         | Overlay Hinge                             |
|         |                                           |