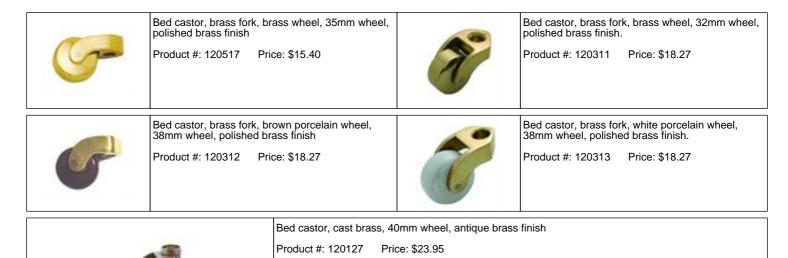

| Product #: 120043 Price: \$12.95                      |
| Castor collar round, suit 38mm plate, polished brass                                             | Castor collar round, suit 32mm plate, polished brass  |
| Product #: 120044                                                                                | Product #: 120045 Price: \$12.95                      |
|                                                                                                  |                                                       |
| Castor collar round, suit 29mm plate, polished brass                                             | Castor collar round, suit 35mm plate, polished brass  |

#### **Bed Castors**

Phone: 61-7-33915764 Fax: 61-7-31126197





#### Furniture Hardware Catalogue Hinges->T Hinges

#### **Other Castors**



Castor, 50mm diameter rubber ball, screw plate,

Product #: 120567 Price: \$12.00



Grip neck socket, steel, for 9.5mm hole, zinc plated finish

Product #: 120320 Price: \$1.10



Furniture glide, nail on, nylon, 22mm, light brown

Product #: 1470030 Price: \$0.13

# Hinges

#### T Hinges



Steel T Hinge, 96mm x 67mm, black finish.

Product #: 230677 Price: \$3.50



Steel T Hinge, 123mm x 67mm, black finish.

Product #: 230678 Price: \$4.00



Steel T Hinge, 175mm x 76mm, black finish.

Product #: 230679 Price: \$4.65



Box T hinge, iron, 172mm x 80mm closed, black

Product #: 230225 Price: \$5.95



Box T hinge, iron, 172mm x 80mm closed, black

Product #: 260146 Price: \$5.95



Cast brass T hinge, soli