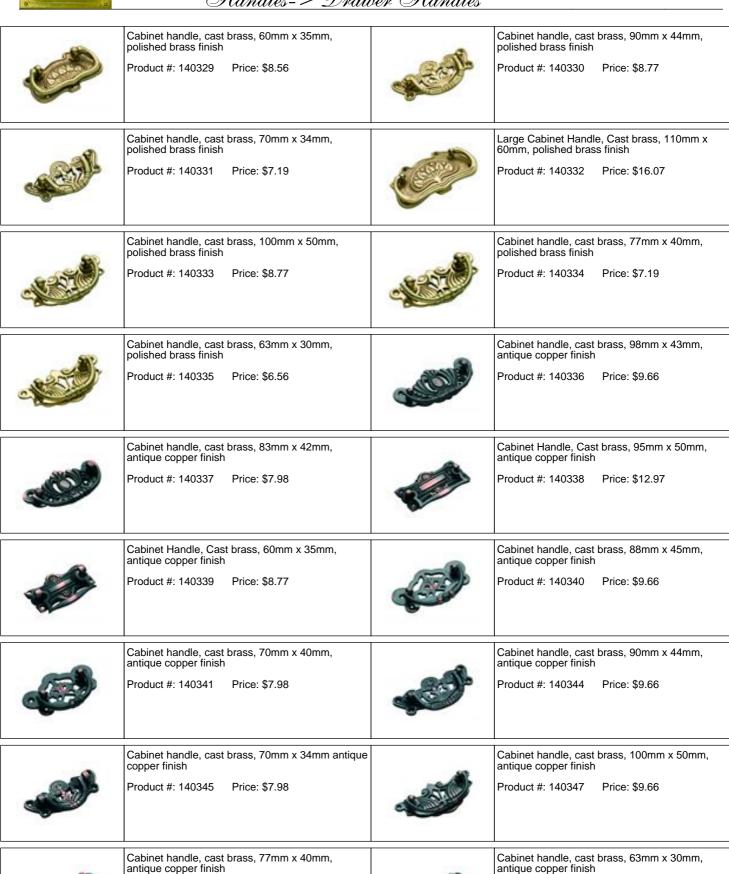

Product #: 140297 Price: \$9.66

Pressed cabinet handle, pressed brass, 95mm x

55mm, polished brass finish

Product #: 140298 Price: \$10.97

Pressed cabinet handle, pressed brass, 66mm x 38mm, polished brass finish

Product #: 140299 Price: \$8.77

Pressed cabinet handle, pressed brass, 95mm x 55mm, antique copper finish

Product #: 140302 Price: \$11.97

Pressed cabinet handle, pressed brass, 66mm x 38mm, antique copper finish

Product #: 140303 Price: \$9.66

Cabinet handle, cast brass, 88mm x 45mm, polished brass finish

Product #: 140326 Price: \$8.77

Cabinet handle, cast brass, 70mm x 40mm, polished brass finish

Product #: 140327 Price: \$7.19

Large cabinet handle, cast brass, 90mm x 50mm,

polished brass finish

Product #: 140328 Price: \$12.55

Product #: 140348

Phone: 61-7-33915764

Fax: 61-7-31126197

Price: \$7.98

Price: \$7.19

Product #: 140349

Cabinet handle, cast brass, 90mm x 44mm, antique brass finish

Product #: 140350 Price: \$9.66

Cabinet handle, cast brass, 70mm x 34mm,

antique brass finish Product #: 140351

Price: \$7.98

Drawer handle, cast brass, 90mm x 45mm, antique

brass finish

Product #: 140038 Price: \$10.75

Drawer handle, cast brass, 110mm x 50mm,

antique brass finish

Product #: 140039 Price: \$13.15

Drawer handle, cast brass, 86mm x 40mm, antique

brass finish

Product #: 140040 Price: \$10.75

Drawer handle, cast brass, 61mm 30mm, antique

brass finish

Product #: 140041 Price: \$8.95

Drawer handle, cast brass, 87mm x 50mm, antique

brass finish

Product #: 140042 Price: \$10.75

Product #: 140058 Price: \$9.95

Drawer handle, cast brass, 63mm x 36mm, antique brass finish

Product #: 140060 Price: \$7.95

Cast brass, Edwardian style handle, 100mm x 60mm, polished brass finish.

Price: \$8.95