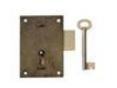

### Furniture Hardware Catalogue Table of Contents

| Handle  | S                                         |
|---------|-------------------------------------------|
|         | Pedestal Handles                          |
|         | Drawer Handles                            |
|         | Bale Handles                              |
|         | Bale & Backplate                          |
|         | Drops                                     |
|         | D Pulls                                   |
|         | Flush Fittings                            |
|         | Knobs                                     |
|         | Cup Pulls                                 |
|         | Box & Trunk       3         Rings       3 |
|         | Rings                                     |
| Locks   | Other Hamiles                             |
| Locks   | Keys                                      |
|         | Escutcheons                               |
|         | Cupboard (Half Mortice)                   |
|         | Cupboard (Surface)                        |
|         | Mortice & Rebate Locks                    |
|         | Till & Drawer Locks                       |
|         | Box Locks                                 |
|         | Other Locks                               |
|         | Tassels                                   |
| Catche  | S                                         |
|         | Hooks & Eyes                              |
|         | Ball Catches                              |
|         | Cupboard Catches                          |
|         | Magnetic Catches                          |
|         | Ice Box Catches                           |
|         | Elbow Catches                             |
|         | Striker Plates                            |
|         | Hasp & Staple                             |
|         | Slide & Barrel Bolts                      |
|         | Offset Catches                            |
|         | Box Catches                               |
| Day 5:4 |                                           |
| Box Fit | tings<br>Small Box Locks                  |
|         | Small Box Hinges         6                |
|         | Corners, Feet                             |
|         | Nameplates                                |
|         | Stays                                     |
|         | Small Box Catches                         |
|         | Straps                                    |
|         | Other Fittings                            |
| Castors | s & Wheels                                |
|         | Tea Trolley Wheels                        |
|         | Pin & Socket Castors                      |
|         | Screw Plate Castors                       |
|         | Cup Castors                               |
|         | Castor Cups                               |
|         | Wooden Castors                            |
|         | Collars                                   |
|         | Bed Castors                               |
|         | Other Castors                             |
| Hinges  | Tilliana                                  |
|         | T Hinges                                  |
|         | , •                                       |
|         | Butt Hinges                               |
|         | Strap Hinges                              |
|         | Centre Hinges                             |
|         | H Hinges                                  |
|         | Screen Hinge                              |
|         | Offset Hinge                              |
|         | Overlay Hinge                             |
|         |                                           |