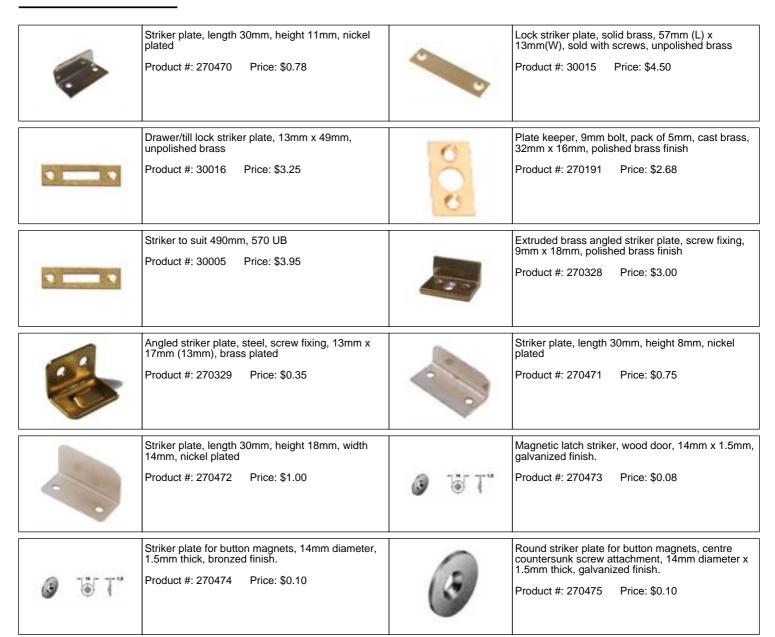

e SKU 230737.

If your door is hinged on the Left, you open it with your left hand you require this left handed set.

Product #: 270503 Price: \$15.80



Ice box latch and striker, right hand side, solid brass, 10mm offset, polished brass. Goes with ice box hinge SKU 230737.

If your door is hinged on the right and you open it with your right hand you require this right handed

Product #: 270488 Price: \$15.80

### **Elbow Catches**



Elbow catch pressed steel, 16mm x 28mm, zinc plated

plated

Product #: 270427 Price: \$2.25



Elbow catch, pressed steel, 16mm x 28mm, brass

plated

Product #: 270485 Price: \$2.25



Solid brass elbow catch, 29mm x 34mm, polished brass finish

Product #: 270138 Price: \$8.36



## Furniture Hardware Catalogue Catches-> Hasp & Staple

### Striker Plates



### Hasp & Staple



Phone: 61-7-33915764

Fax: 61-7-31126197

Hasp & staple, solid brass, laquered, 0.040mm thick, 19mm x 73mm, polished brass finish

Product #: 220176 Price: \$8.75



Wire hasp & staple, 40mm x 120mm, black finish

Product #: 260260 Price: \$5.95



Page 57 of 86

Price: \$6.95



Steel hasp & staple, 80mm x 29mm, black finish

Product #: 260275 Price: \$4.60



Mexican hasp & staple, steel, 110mm x 32mm,

black finish

Product #: 260276



Hasp & staple, cast brass, 50mm x 21mm, polished brass finish

Product #: 260199 Price: \$5.99



Hasp & staple, cast brass, 60mm x 22mm, polished brass finish

Product #: 260200 Price: \$8.30



Hasp & staple, brass 75mm x 38mm, polished

Product #: 260201 Price: \$13.18



Hasp & staple, iron, 75mm x 38mm, antique finish

Product