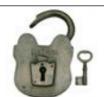

### Furniture Hardware Catalogue Table of Contents

| Handle  | S                                         |
|---------|-------------------------------------------|
|         | Pedestal Handles                          |
|         | Drawer Handles                            |
|         | Bale Handles                              |
|         | Bale & Backplate                          |
|         | Drops                                     |
|         | D Pulls                                   |
|         | Flush Fittings                            |
|         | Knobs                                     |
|         | Cup Pulls                                 |
|         | Box & Trunk       3         Rings       3 |
|         | Rings                                     |
| Locks   | Other Hamiles                             |
| Locks   | Keys                                      |
|         | Escutcheons                               |
|         | Cupboard (Half Mortice)                   |
|         | Cupboard (Surface)                        |
|         | Mortice & Rebate Locks                    |
|         | Till & Drawer Locks                       |
|         | Box Locks                                 |
|         | Other Locks                               |
|         | Tassels                                   |
| Catche  | S                                         |
|         | Hooks & Eyes                              |
|         | Ball Catches                              |
|         | Cupboard Catches                          |
|         | Magnetic Catches                          |
|         | Ice Box Catches                           |
|         | Elbow Catches                             |
|         | Striker Plates                            |
|         | Hasp & Staple                             |
|         | Slide & Barrel Bolts                      |
|         | Offset Catches                            |
|         | Box Catches                               |
| Day 5:4 |                                           |
| Box Fit | tings<br>Small Box Locks                  |
|         | Small Box Hinges         6                |
|         | Corners, Feet                             |
|         | Nameplates                                |
|         | Stays                                     |
|         | Small Box Catches                         |
|         | Straps                                    |
|         | Other Fittings                            |
| Castors | s & Wheels                                |
|         | Tea Trolley Wheels                        |
|         | Pin & Socket Castors                      |
|         | Screw Plate Castors                       |
|         | Cup Castors                               |
|         | Castor Cups                               |
|         | Wooden Castors                            |
|         | Collars                                   |
|         | Bed Castors                               |
|         | Other Castors                             |
| Hinges  | Tilliana                                  |
|         | T Hinges                                  |
|         | , •                                       |
|         | Butt Hinges                               |
|         | Strap Hinges                              |
|         | Centre Hinges                             |
|         | H Hinges                                  |
|         | Screen Hinge                              |
|         | Offset Hinge                              |
|         | Overlay Hinge                             |
|         |                                           |