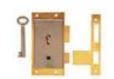

### Furniture Hardware Catalogue Table of Contents

| Handle  | S                                         |
|---------|-------------------------------------------|
|         | Pedestal Handles                          |
|         | Drawer Handles                            |
|         | Bale Handles                              |
|         | Bale & Backplate                          |
|         | Drops                                     |
|         | D Pulls                                   |
|         | Flush Fittings                            |
|         | Knobs                                     |
|         | Cup Pulls                                 |
|         | Box & Trunk       3         Rings       3 |
|         | Rings                                     |
| Locks   | Other Hamiles                             |
| Locks   | Keys                                      |
|         | Escutcheons                               |
|         | Cupboard (Half Mortice)                   |
|         | Cupboard (Surface)                        |
|         | Mortice & Rebate Locks                    |
|         | Till & Drawer Locks                       |
|         | Box Locks                                 |
|         | Other Locks                               |
|         | Tassels                                   |
| Catche  | S                                         |
|         | Hooks & Eyes                              |
|         | Ball Catches                              |
|         | Cupboard Catches                          |
|         | Magnetic Catches                          |
|         | Ice Box Catches                           |
|         | Elbow Catches                             |
|         | Striker Plates                            |
|         | Hasp & Staple                             |
|         | Slide & Barrel Bolts                      |
|         | Offset Catches                            |
|         | Box Catches                               |
| Day 5:4 |                                           |
| Box Fit | tings<br>Small Box Locks                  |
|         | Small Box Hinges         6                |
|         | Corners, Feet                             |
|         | Nameplates                                |
|         | Stays                                     |
|         | Small Box Catches                         |
|         | Straps                                    |
|         | Other Fittings                            |
| Castors | s & Wheels                                |
|         | Tea Trolley Wheels                        |
|         | Pin & Socket Castors                      |
|         | Screw Plate Castors                       |
|         | Cup Castors                               |
|         | Castor Cups                               |
|         | Wooden Castors                            |
|         | Collars                                   |
|         | Bed Castors                               |
|         | Other Castors                             |
| Hinges  | Tilliana                                  |
|         | T Hinges                                  |
|         | , •                                       |
|         | Butt Hinges                               |
|         | Strap Hinges                              |
|         | Centre Hinges                             |
|         | H Hinges                                  |
|         | Screen Hinge                              |
|         | Offset Hinge                              |
|         | Overlay Hinge                             |
|         |                                           |