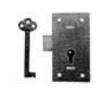

13 Price: \$26.95



Rebate cupboard lock, right hand, 76mm (3") x 38mm, offset 18mm, unpolished brass

Product #: 440014 Price: \$24.95



Wardrobe lock, left hand, height 89mm, width 46mm, keyhole offset 22mm, unpolished brass.

Product #: 440015 Price: \$59.40



Wardrobe lock, right hand, height 89mm, width 46mm, keyhole offset 22mm, unpolished brass.

Product #: 440016 Price: \$59.40



Half mortice drawer/cupboard lock, right hand, face plate 1-5/8" x 2-1/2", offset 13/16" plus key

Product #: 450079 Price: \$13.50

### Cupboard (Surface)



Steel cupboard lock, 1 key, 1 lever, 2 way key, 63mm x 33mm (16mm offset), black finish

Product #: 420095 Price: \$5.85



Steel cupboard lock, 1 key, 1 lever, 2 way key, 63mm x 33mm (16mm offset), brass plated

Product #: 420080 Price: \$5.85



Cupboard Lock 1 lever, Brass/1 lever/1 way key/2 key, 64mm x 36 (18) UB

Product #: 420077 Price: \$15.20



Cupboard lock, 1 lever, 1 way key, 51mm x 26mm (13mm offset), unpolished brass

Product #: 420078 Price: \$15.95



Cupboard Lock, Brass, 1 lever, 1 way key, 1 key, backing plate 76mm x 36mm, 18mm offset to keyhole, unpolished brass.

Product #: 420079 Price: \$16.95



Straight cupboard lock, tumbler action, 2 way key, 38mm (1-1/2")x 20mm (10mm offset), unpolished

Product #: 420033 Price: \$13.18



Steel cupboard lock, tumbler action, 1 way key, 76mm x 54mm (27mm offset), steel

Product #: 420002 Price: \$25.95



Steel cupboard lock, tumbler action, 1 way key, 102mm x 54mm (27mm offset), steel

Product #: 420003 Price: \$29.95





### Furniture Hardware Catalogue Locks-> Till